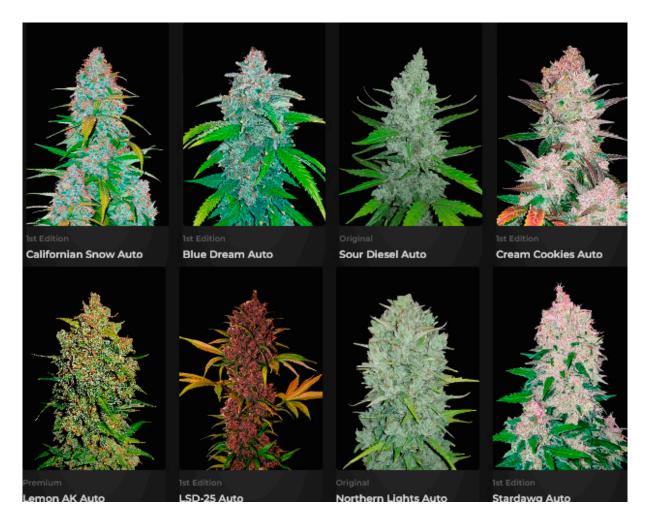

Northern Lights Auto is one of the most popular indica dominant cannabis cultivars worldwide, due to its resistance, rapid flowering, and many resinous buds. He has Afghan and Thai roots. Its aroma is sweet and rich, and the smoke gives a euphoric and relaxing effect. This variety officially appeared in the 1980s in the Netherlands. The best characteristic of Autoflowers is that the light schedule does not require being 12/12. This means you can optimize the light on the plants for 18/6 to 24/0 for maximum yield per square foot. How to begin. I got my Northern Lights Autoflower seeds from Growers Choice. It shipped within a week, and I was able to start the process within ...