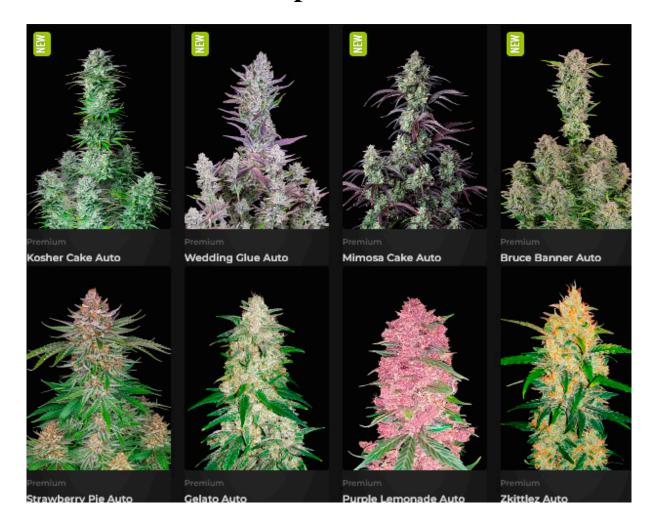

## Lsd 25 Auto - How to plant clones



BUY SEEDS ONLINE: <a href="https://t.co/Fkifs5YDaM">https://t.co/Fkifs5YDaM</a>

First time growing FB. The LSD-25 is a treat to grow and to watch it develop. I am using Auto Pots with a 400 Watt ChilLED Tech light in a 5 x 5 x 7 Tent. She is just over 12" tall. LSD-25 Review. Make no mistake, our LSD-25 strain is a heavy indica-dominant hybrid, despite the trippy name. The body high will hit you first, but slowly, sativa influenced psychedelic mind expansion and thought loops will take hold. Smoke enough and minor visual effects will make themselves known. #cannamed #cannabis #cannabismedicinal #cannabismexico #clinicadeldolor #paliativosmexico #cannabispuebla #puebla #saludybienestar #cbd #thc #cbdmexico #cbdcomunidad #cbdmedicine #tetrahydrocannibinol #terpenos #cannabinoids #cannabis