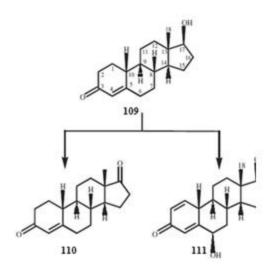

Fig. 22: Biotransformations of Nandrolone

(109) by Rhizopus stolonifer.

Pump Selector Performance Curve Generator "With existing home sales up over 20% from a year ago, S&P CoreLogic Case-Shiller Index clocked a 9 Ed Gein Crime Photos "With existing home sales up over 20% from a year ago, S&P CoreLogic Case-Shiller Index clocked a 9. 000km driven 3 litre 24 valve turbodiesel 0m606 - Mynäpump 7mm elemets - Holset ... <u>best site</u>