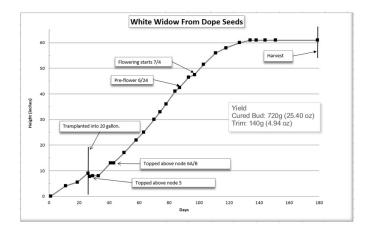

#### Gorilla Cookies Auto Grow Diary and Review with Tips for a

Greetings, growmies! In this review, I'm going to summarize my recent Gorilla Cookies Auto grow It's been one of my most successful grows yet, as this incredible strain let me harvest a little over 19 ounces (543 grams) of perfect bud in 63 days from It was an incredible experience!